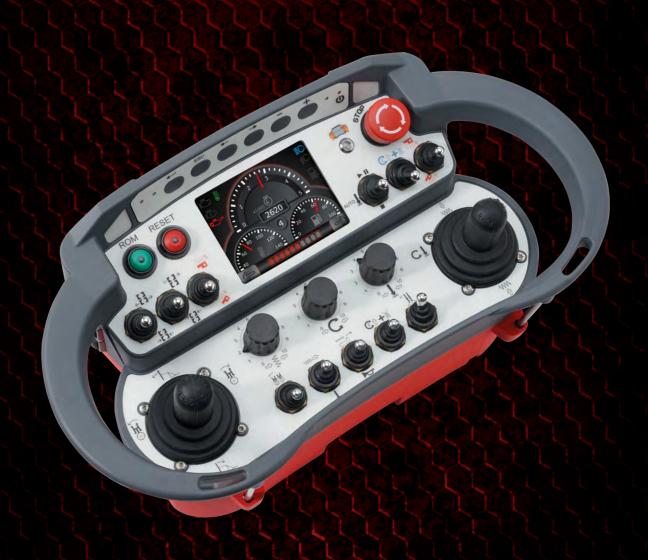

The T6 transmitter is the perfect companion for demanding environments. Its glass fiber reinforced housing offers space for up to 4 joysticks or 8 linear joysticks. This versatile transmitter can be equipped with toggle switches, rotary switches and potentiometers. In addition, much more can be customised, and there is even enough space for the innovative displays of the GDM and GDC 3.5 series (colour graphics displays).

PROTECTION CLASS: IP 65

TEMPERATURE RANGE:  $-20 \text{ to } +60^{\circ} \text{ C}$ WEIGHT: approx. 1900g
DIMENSIONS:  $325 \times 180 \times 165 \text{ mm}$ 

FREQUENCY RANGE: 432-481/863-930MHz; 2.4GHz

BATTERY TECHNOLOGY: exchangeable battery, NiMH or Li-lon

OPERATING TIME: up to 20 hours